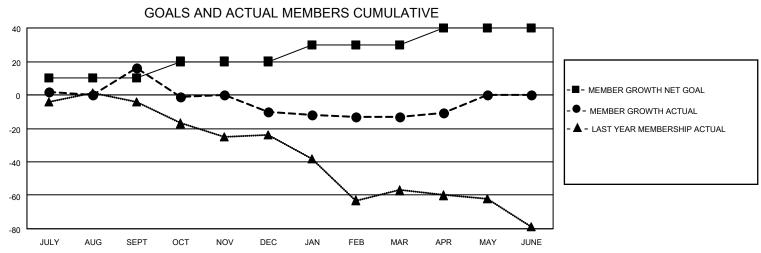

## District 5 SE

| Clubs RESULTS FOR 2021-2022 |   |   |   | Members RESULTS FOR 2021-2022 |    |    |    |
|-----------------------------|---|---|---|-------------------------------|----|----|----|
|                             |   |   |   |                               |    |    |    |
| JULY/AUG/SEPT               | 0 | 0 | 0 | JULY/AUG/SEPT                 | 10 | 45 | 28 |
| OCT/NOV/DEC                 | 0 | 0 | 1 | OCT/NOV/DEC                   | 10 | 21 | 44 |
| JAN/FEB/MAR                 | 1 | 0 | 0 | JAN/FEB/MAR                   | 10 | 14 | 17 |
| APR/MAY/JUNE                | 0 | 0 | 0 | APR/MAY/JUNE                  | 10 | 2  | 0  |