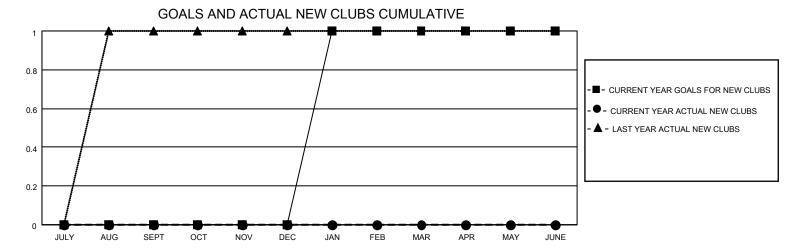

## District 5 SE

| Clubs RESULTS FOR 2021-2022 |   |   |   | Members RESULTS FOR 2021-2022 |    |    |    |
|-----------------------------|---|---|---|-------------------------------|----|----|----|
|                             |   |   |   |                               |    |    |    |
| JULY/AUG/SEPT               | 0 | 0 | 0 | JULY/AUG/SEPT                 | 10 | 45 | 28 |
| OCT/NOV/DEC                 | 0 | 0 | 1 | OCT/NOV/DEC                   | 10 | 21 | 44 |
| JAN/FEB/MAR                 | 1 | 0 | 0 | JAN/FEB/MAR                   | 10 | 14 | 17 |
| APR/MAY/JUNE                | 0 | 0 | 0 | APR/MAY/JUNE                  | 10 | 2  | 0  |